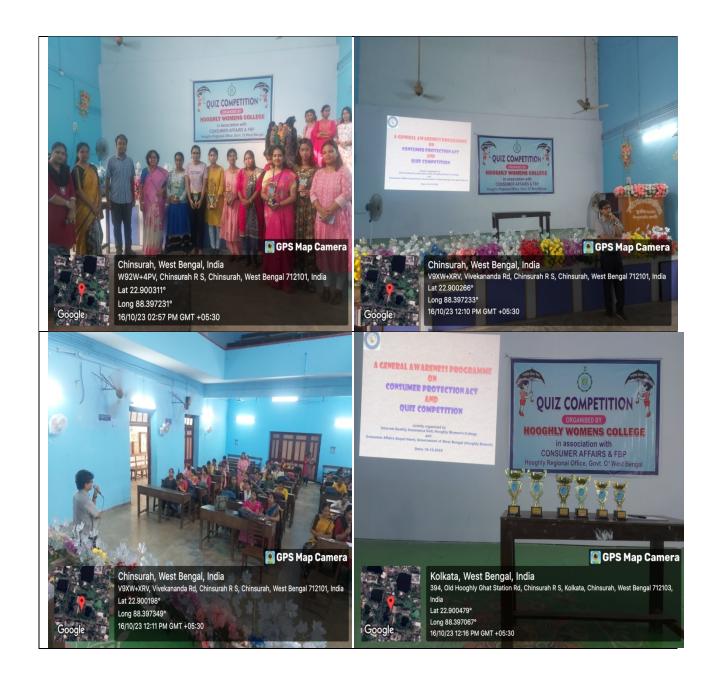

### Report on Intra-College Quiz competition jointly organized by IQAC, Hooghly Women's College and Consumer Affairs Department (Hooghly Branch), Government of West Bengal

Date of event: 16.10.2023

A general awareness programme on consumer protection act followed by a quiz competition for the students of our college was organized by Internal Quality Assurance Cell in association with Consumer Affairs Department (Hooghly Branch), Government of West Bengal. The topic of the quiz competition was "Exploring India". A total of 32 students from different departments participated in the quiz competition. At the beginning of the programme, Sri Iman Muherjee, Assistant Director, Directorate of Consumer Affairs and Fair Business Practices, Hooghly Regional Office delivered a speech about the general awareness on consumer protection act. After that the quiz competition started. The competition was conducted through several rounds with questions from history, geography, culture, food, mythology and consumer protection act of India.

16 10 23
Principal
Hooghly Women's College

**Geo-tagged photos:** 